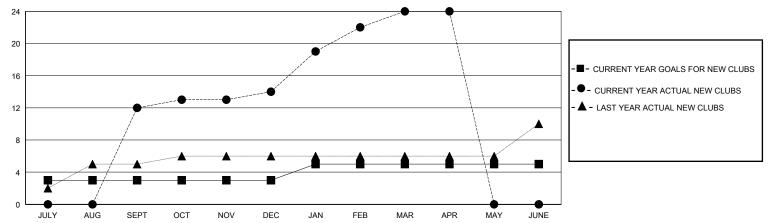

## GOALS AND ACTUAL NEW CLUBS CUMULATIVE

## District 3234H2

Results as of: 4/30/2024

| GMT CA |
|--------|
|        |

|                       | Club          | s         |               |               | Men                   | nbers                   |                                                    |
|-----------------------|---------------|-----------|---------------|---------------|-----------------------|-------------------------|----------------------------------------------------|
| RESULTS FOR 2023-2024 |               |           |               |               | RESULTS F             | OR 2023-2024            |                                                    |
| QUARTER               | NEW CLUB GOAL | NEW CLUBS | DROPPED CLUBS | QUARTER MEMB  | ER GROWTH NET<br>GOAL | MEMBER GROWTH<br>ACTUAL | DROPPED<br>MEMBERS ACTUAL<br>(including transfers) |
| JULY/AUG/SEPT         | 3             | 12        | 3             | JULY/AUG/SEPT | 100                   | 523                     | 248                                                |
| OCT/NOV/DEC           | 0             | 2         | 8             | OCT/NOV/DEC   | 40                    | 254                     | 154                                                |
| JAN/FEB/MAR           | 2             | 10        | 0             | JAN/FEB/MAR   | 35                    | 259                     | 15                                                 |
| APR/MAY/JUNE          | 0             | 0         | 0             | APR/MAY/JUNE  | 0                     | 15                      | 9                                                  |