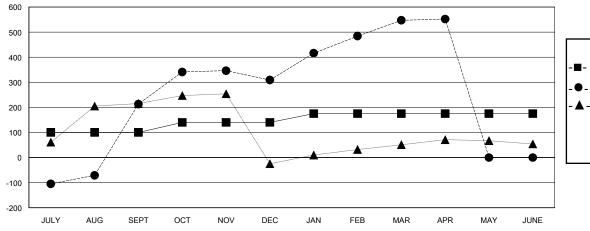

## GOALS AND ACTUAL MEMBERS CUMULATIVE

| ■- | MEMBER     | GROWTH NET  | GOAL |
|----|------------|-------------|------|
| _  | MICINIDEIX | CITCOVITINE | OOAL |

- ● - MEMBER GROWTH ACTUAL

- ▲ - LAST YEAR MEMBERSHIP ACTUAL

## District 3234H2

Results as of: 4/30/2024

| GMT CA |
|--------|
|        |

|                       | Club          | s         |               |               | Men                   | nbers                   |                                                    |
|-----------------------|---------------|-----------|---------------|---------------|-----------------------|-------------------------|----------------------------------------------------|
| RESULTS FOR 2023-2024 |               |           |               |               | RESULTS F             | OR 2023-2024            |                                                    |
| QUARTER               | NEW CLUB GOAL | NEW CLUBS | DROPPED CLUBS | QUARTER MEMB  | ER GROWTH NET<br>GOAL | MEMBER GROWTH<br>ACTUAL | DROPPED<br>MEMBERS ACTUAL<br>(including transfers) |
| JULY/AUG/SEPT         | 3             | 12        | 3             | JULY/AUG/SEPT | 100                   | 523                     | 248                                                |
| OCT/NOV/DEC           | 0             | 2         | 8             | OCT/NOV/DEC   | 40                    | 254                     | 154                                                |
| JAN/FEB/MAR           | 2             | 10        | 0             | JAN/FEB/MAR   | 35                    | 259                     | 15                                                 |
| APR/MAY/JUNE          | 0             | 0         | 0             | APR/MAY/JUNE  | 0                     | 15                      | 9                                                  |